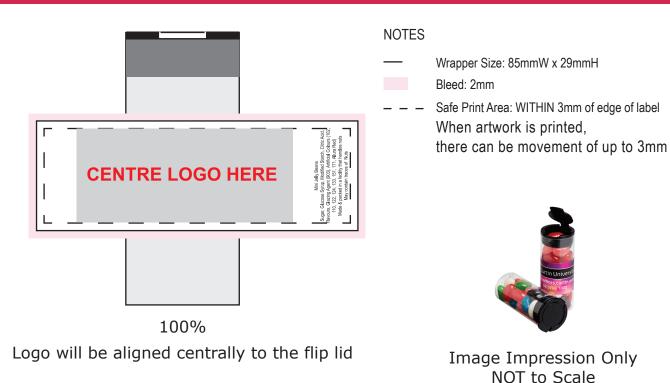

## ART APPROVAL

All colours used in this document are indicative only and they may vary across a variety of printing techniques and confectionery

| Product Code      | : | CC062A                                       |
|-------------------|---|----------------------------------------------|
| Description       | : | Flip Lid Tube filled with 35g Jelly Beans    |
| Order#            | : |                                              |
| Company Name      | : |                                              |
| Contact           | : |                                              |
| Wrapper Size      | : | 85mmW x 29mmH                                |
| Jelly Bean Colour | : |                                              |
| Print Colour      | : | Customer must provide PMS Colour print guide |
| Quantity          | : |                                              |
| Delivery Date     | : |                                              |